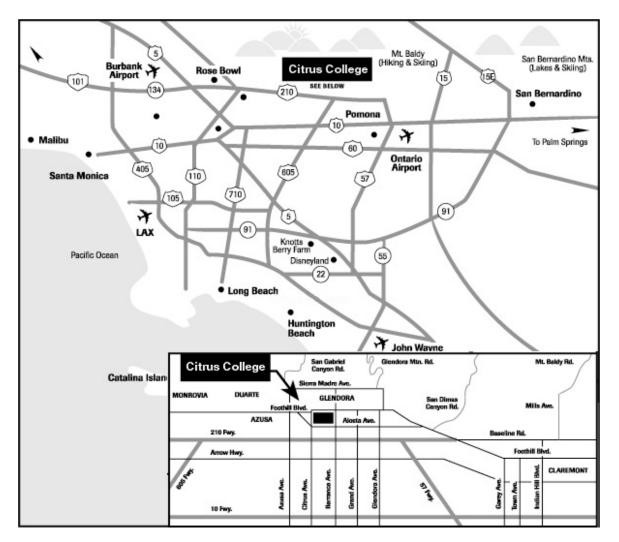

Citrus College is located at 1000 W. Foothill Bl. in Glendora.

Exit the 210 fwy @ Citrus Ave. and go 1 mile north.

The college is on the corner of Citrus and Foothill.

Park in the Performing Arts parking lot on the corner of

Citrus and Foothill. Go to the east side of the Performing Arts

Center to a building labeled Music and Recording Technology.

The studios are located inside.

Please enter the campus from Citrus Ave @ Foothill Blvd......

Just to the right is the new campus safety building.

Drive through and tell them you are recording in the Studio, they will Have a pass for you. If you have instruments to unload, go to the studio And unload. Then return your car to the west lot S1 on the corner of Citrus And Foothill. PARK IN UNMARKED stalls only.....NO CLIENT, STAFF, METERED, or HANDICAPPED......Park HEAD in ONLY....please don't Back into spaces or drive through double spaces and end up facing out....you Will get a \$25 ticket. Thanks